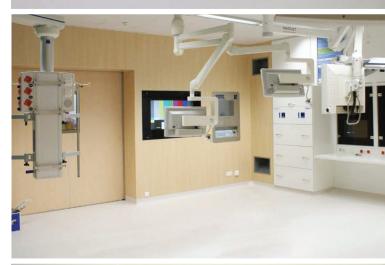

This solution is perfect for compounding pharmacies, operating rooms, laboratories, behavioral health units, intensive care units, or any space where maintaining a sterile and hygienic environment is critical.

## Features:

- 2mm thick, rigid, non-porous homogeneous resilient wall panels
- Ideal for sterile environments; can be welded to Gerflor's 2mm homogeneous flooring for a continuous, floor-to-wall watertight room
- Low maintenance, chemical-resistant, and highly durable
- REACH compliant, Greenguard® certified, and low VOC
- Meets USP <800> guidelines for compounding pharmacies, ensuring smooth, seamless, and impervious surfaces. Suitable for other critical areas such as operating rooms and laboratories.