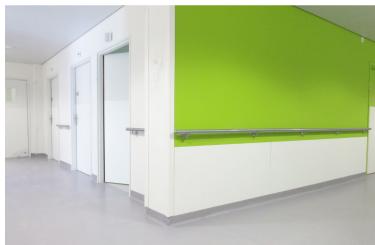

## **SPM Wall Systems**

**Gerflor's SPM Walls Systems** provide a unique, fully integrated solution for resilient wall protection. The system includes 2mm thick wall panels, 2mm homogeneous flooring, adhesive, and welding components, all designed to work together seamlessly.

Ideal for healthcare environments or any area where decontamination and infection control are essential, SPM Wall Systems help facilities follow best practices by eliminating ledges, cove caps, and other surfaces that are difficult to clean and maintain.