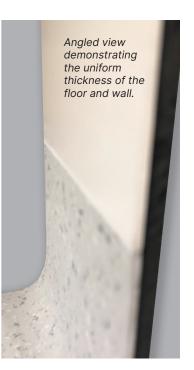

system flexibility with both Radius and Thermoform options. Which is right for your needs?

**Thermoform:** This method involves bending panels on-site to create corners. The Thermoform system is compliant with ISO 6-7-8-9 certifications. Most hospital applications do not require the strict standards of ISO 3-4 certifications. For cost-effectiveness, simplicity, and aesthetics, we recommend the Thermoform system for healthcare environments.

**Radius:** The Radius system uses preformed Clean Corners and Ceiling Corners, ideal for ISO 3-4 applications, which are more commonly required in cleanroom manufacturing spaces. Radius systems enhance airflow and improve air circulation in corners, optimizing the efficiency of HEPA filtration systems.

## **Wall to Floor Seamless Installation**









gerflorusa.com