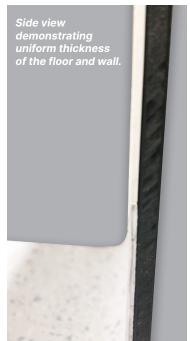

ate system flexibility with both Radius and Thermoform options. Which is right for your needs?

**Thermoform:** This method involves bending panels on-site to create corners. The Thermoform system is compliant with ISO 6-7-8-9 certifications. Most hospital applications do not require the strict standards of ISO 3-4 certifications. For cost-effectiveness, simplicity, and aesthetics, we recommend the Thermoform system for healthcare environments.

**Radius:** The Radius system uses preformed Clean Corners and Ceiling Corners, ideal for ISO 3-4 applications, which are more commonly required in cleanroom manufacturing spaces. Radius systems enhance airflow and improve air circulation in corners, optimizing the efficiency of HEPA filtration systems.

## **Wall to Floor Seamless Installation**









gerflorusa.com