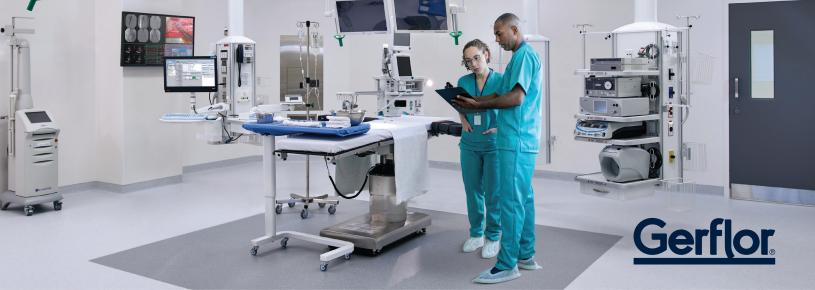

Ideal for healthcare environments or any area where decontamination and infection control are essential, SPM Wall Systems help facilities follow best practices by eliminating ledges, cove caps, and other surfaces that are difficult to clean and maintain.

This solution is perfect for compounding pharmacies, operating rooms, laboratories, behavioral health units, intensive care units, or any space where maintaining a sterile and hygienic environment is critical.