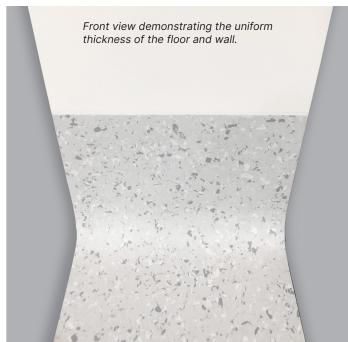

e system flexibility with both Radius and Thermoform options. Which is right for your needs?

**Thermoform:** This method involves bending panels on-site to create corners. The Thermoform system is compliant with ISO 6-7-8-9 certifications. Most hospital applications do not require the strict standards of ISO 3-4 certifications. For cost-effectiveness, simplicity, and aesthetics, we recommend the Thermoform system for healthcare environments.

**Radius:** The Radius system uses preformed Clean Corners and Ceiling Corners, ideal for ISO 3-4 applications, which are more commonly required in cleanroom manufacturing spaces. Radius systems enhance airflow and improve air circulation in corners, optimizing the efficiency of HEPA filtration systems.

## **Wall to Floor Seamless Installation**









gerflorusa.com